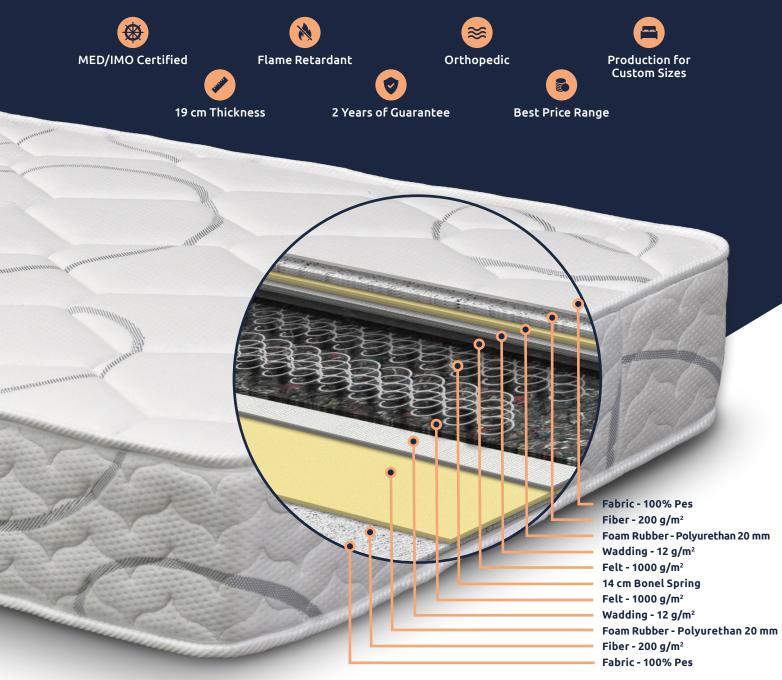

## AYSU OCEAN MATTRESS

Bonnel spring is used in the center. The surfaces of the beds are supported with comfortable, high density foam rubbers. The "felt" material prevents any kind of sagging. Due to the Visco fabric, the surface keeps breathing and it helps to maintain the requested temperature. It guarantees a comfortable and safe sleep with its flame retardant fabric and foam rubber.

## **Features**

| Туре                | Bonel Spring and PUR Foam Rubber    |
|---------------------|-------------------------------------|
| Spring Thickness    | 14 cm                               |
| Foam Rubber         | PUR                                 |
| Foam Rubber Density | 28 kg/m³                            |
| Standard            | Knit Fabric 35% Viscose and 65% PES |
| Color               | White – Blue                        |
| Flame Retardant     | ✓                                   |
| Safety Test         | ✓                                   |